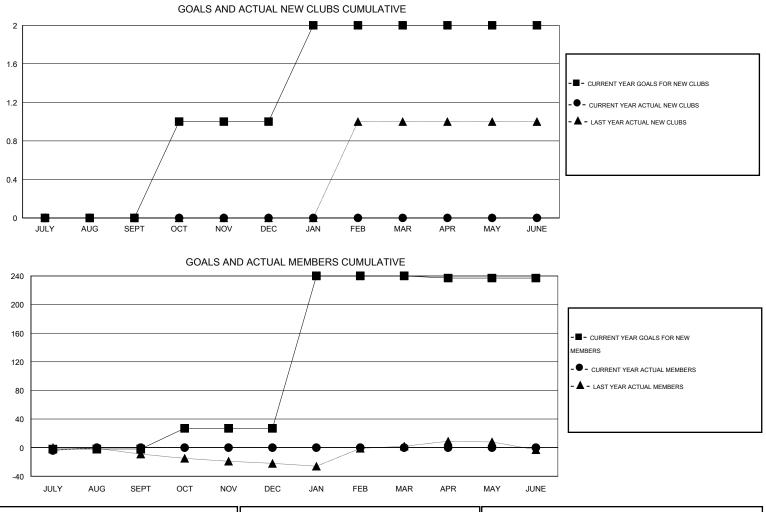

## GMT: Kenneth Persson

| GMT: Kenneth Persson |                  | LOCATIO             | N ESTONIA                  |                             |               |                    |                                  | GMT CA 4                     |                             |  |
|----------------------|------------------|---------------------|----------------------------|-----------------------------|---------------|--------------------|----------------------------------|------------------------------|-----------------------------|--|
| Clubs                |                  |                     |                            |                             | Members       |                    |                                  |                              |                             |  |
|                      | RESU             | LTS FOR 2014-2015   |                            | RESULTS FOR 2014-2015       |               |                    |                                  |                              |                             |  |
| QUARTER              | NEW CLUB<br>GOAL | ACTUAL NEW<br>CLUBS | ACTUAL<br>DROPPED<br>CLUBS | ACTUAL NET<br>GAIN/<br>LOSS | QUARTER       | NEW MEMBER<br>GOAL | ACTUAL TOTAL<br>MEMBERS<br>ADDED | ACTUAL<br>DROPPED<br>MEMBERS | ACTUAL NET<br>GAIN/<br>LOSS |  |
| JULY/AUG/SEPT        | 0                | 0                   | 1                          | -1                          | JULY/AUG/SEPT | -2                 | 0                                | 4                            | -4                          |  |
| OCT/NOV/DEC          | 1                | 0                   | 0                          | 0                           | OCT/NOV/DEC   | 29                 | 0                                | 0                            | 0                           |  |
| JAN/FEB/MAR          | 1                | 0                   | 0                          | 0                           | JAN/FEB/MAR   | 213                | 0                                | 0                            | 0                           |  |
| APR/MAY/JUNE         | 0                | 0                   | 0                          | 0                           | APR/MAY/JUNE  | -3                 | 0                                | 0                            | 0                           |  |